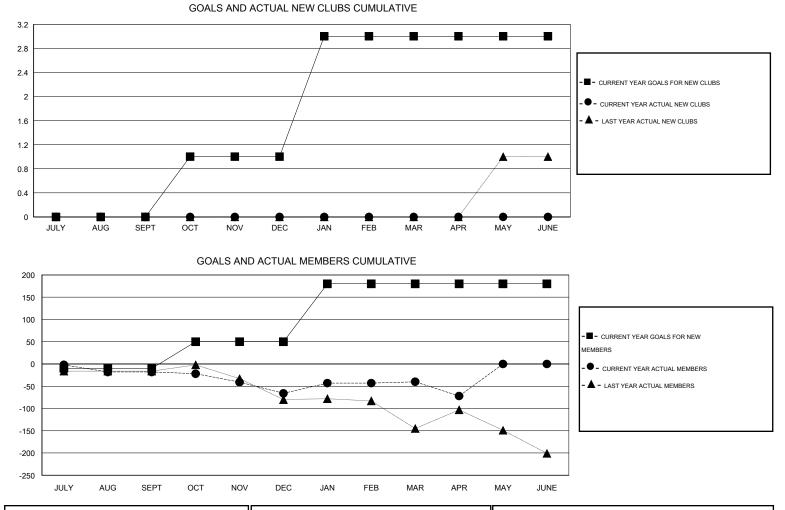

## GMT: Elisabeth Haderer

|               |                  | Clubs             |                  |                  | Members<br>RESULTS FOR 2014-2015 |                    |                                     |                    |                  |  |
|---------------|------------------|-------------------|------------------|------------------|----------------------------------|--------------------|-------------------------------------|--------------------|------------------|--|
|               | RESU             | LTS FOR 2014-2015 | i                |                  |                                  |                    |                                     |                    |                  |  |
| QUARTER       | NEW CLUB<br>GOAL | NEW CLUBS         | DROPPED<br>CLUBS | NET<br>GAIN/LOSS | QUARTER                          | NEW MEMBER<br>GOAL | CHARTER AND<br>NEW MEMBERS<br>ADDED | DROPPED<br>MEMBERS | NET<br>GAIN/LOSS |  |
| JULY/AUG/SEPT | 0                | 0                 | 1                | -1               | JULY/AUG/SEPT                    | -10                | 1                                   | 19                 | -18              |  |
| OCT/NOV/DEC   | 1                | 0                 | 1                | -1               | OCT/NOV/DEC                      | 60                 | 9                                   | 57                 | -48              |  |
| JAN/FEB/MAR   | 2                | 0                 | 0                | 0                | JAN/FEB/MAR                      | 130                | 30                                  | 4                  | 26               |  |
| APR/MAY/JUNE  | 0                | 0                 | 0                | 0                | APR/MAY/JUNE                     | 0                  | 4                                   | 36                 | -32              |  |